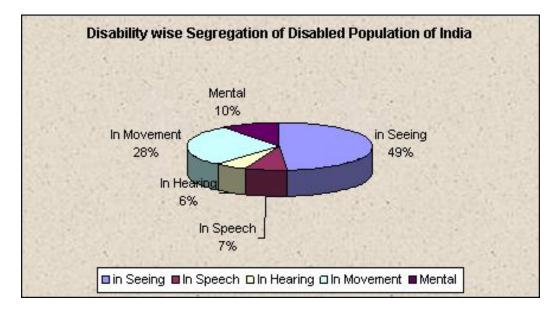

## ANUPRAYAAS MAKING INDIA ACCESSIBLE

**Project Name**: Chandigarh Railway Station \_ Blind Friendly. **Project Report: R & D Report.** 

#### 1. Chandigarh

The number of people with visual disability in the Chandigarh are recorded to be 8422 as per census of 2001. The number of people with visual disability in the state of Punjab are recorded to be 58256 and 201358 in Haryana as per census of 2001. Making the combined population of visually impaired in the area of 259614.

The current stats as per census 2019, states the population with visual disability in these states is 1% of the total population. Where the current population of punjab in 2019 is 3,03,68,019 and Haryana is 2,77,49,865.

### **Overall Segregation of People with Disability in India.**



### Station R & D for making it Accessible for people with visual disability:

Chandigarh : Chandigarh railway station is a standard Double electric line,on ground station under IRSDC. It has 6 Platforms currently & 1 Foot over bridge.

| FOB-1       |                     |          |              |                 |                      |  |  |
|-------------|---------------------|----------|--------------|-----------------|----------------------|--|--|
| <u>S.no</u> | Description         | Quantity | Surface Type | Surface Profile | Dia / Length X Width |  |  |
| 1           | Entry Up            | 8        | SS           | Round Railing   | 16.5"                |  |  |
| 2           | Enquiry             | 6        | SS           | Round Railing   | 16.5″                |  |  |
| 3