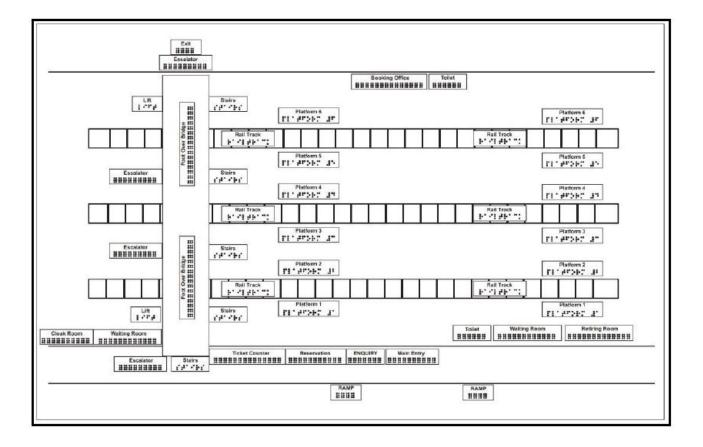

iry                   | 1        | SS           | Flat            | 6" X 6"              |  |  |  |
| 13            | Station Manager           | 1        | SS           | Flat            | 6" X 6"              |  |  |  |
| 14            | Chief Ticket<br>Inspector | 1        | SS           | Flat            | 6" X 6"              |  |  |  |
| 15            | Refreshment Room          | 1        | SS           | Flat            | 6" X 6"              |  |  |  |
| TACTILE MAP   |                           |          |              |                 |                      |  |  |  |
| 1             | Tactile Maps              | 1        | SS           | Flat            | A1                   |  |  |  |

## ANUPRAYAAS MAKING INDIA ACCESSIBLE

#### Below is the current layout of the station: