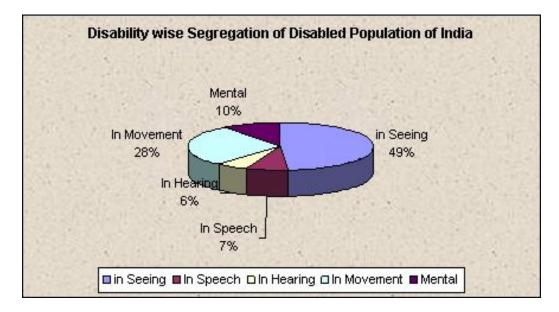

## ANUPRAYAAS MAKING INDIA ACCESSIBLE

**Project Name**: Dehradun Railway Station \_ Blind Friendly. **Project Report: R & D Report.** 

### 1. Dehradun

According to Census 2019, the total population of Uttarakhand is around 1,10,40,540. As per estimate the prevalence of visual disability in the state of Uttarakhand is 1% of the current population. The number of individuals with visual disability are recorded to be are 125,668. The number of people with visual disability in the neighbouring state of UttarPradesh are recorded to be 15,60876 as per census of 2017. Making the combined region to be home to the highest number of people with visual disability in India.

### **Overall Segregation of People with Disability in India.**



### Station R & D for making it Accessible for people with visual disability:

Dehradun : Dehradun railway station is a standard single electric line,on ground station on the Northern line of the Northern Railway network. It has 4 Platforms currently (plan for 5th platform approved by government) & 1 Foot over bridge.

| FOB-1       |                  |          |                       |                 |                         |  |  |
|-------------|------------------|----------|-----------------------|-----------------|-------------------------|--|--|
| <u>S.no</u> | Description      | Quantity | Surface Type          | Surface Profile | Dia / Length X<br>Width |  |  |
| 1           | Platform- 4 UP   | 7        | SS with coated rubber | Flat            | 6.5 cm X 5 cm           |  |