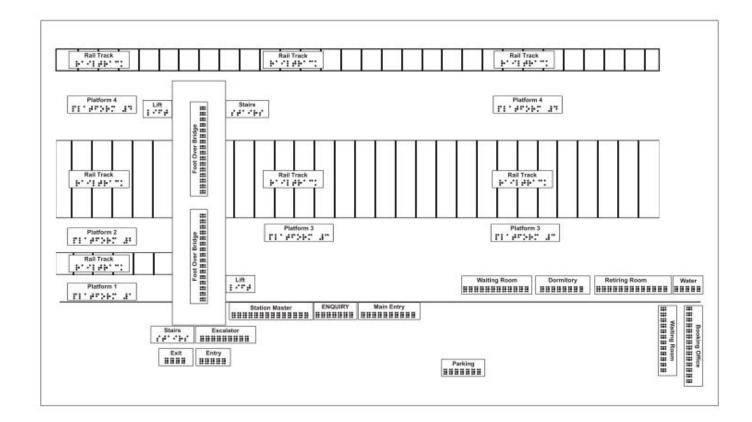

### Station R & D for making it Accessible for people with visual disability:

Dehradun : Dehradun railway station is a standard single electric line,on ground station on the Northern line of the Northern Railway network. It has 4 Platforms currently (plan for 5th platform approved by government) & 1 Foot over bridge.

#### Below is the current layout of the station: